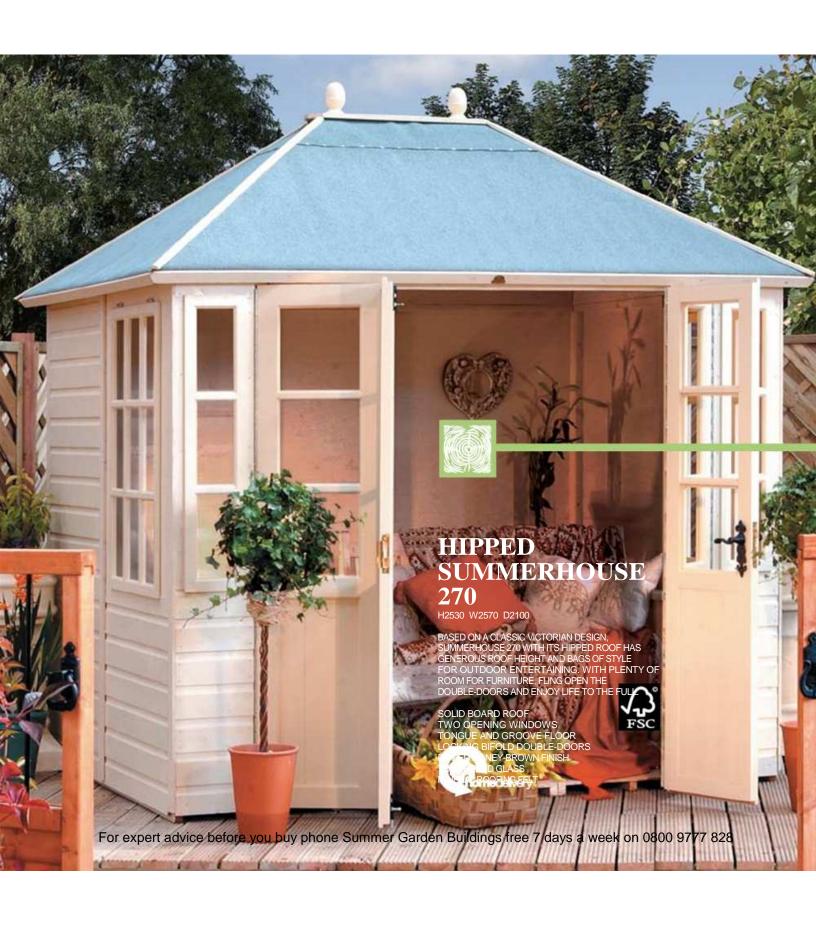

## 8x6 OCTAGONAL SUMMERHOUSE 272

H2530 W2400 D1810

THE HEIGHT OF STYLE IN YOUR GARDEN. WE LOVE THE VICTORIAN STYLING OF THIS OCTAGONAL SUMMERHOUSE. THE LARGE EXPANSE OF WINDOWS CREATES A LIGHT AND AIRY INTERIOR

nedelivery

TWO OPENING WINDOWS
PLYWOOD ROOF
TONGUE AND GROOVE FLOOR
LOCKING DOUBLE-DOORS
DIPPED HONEY-BROWN FINISH
TOUGHENED GLASS
MINERAL ROOFING FELT