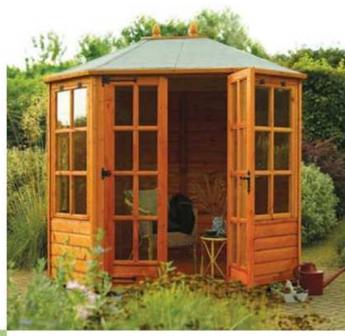

## 8x6 OCTAGONAL SUMMERHOUSE 272

H2530 W2400 D1810

THE HEIGHT OF STYLE IN YOUR GARDEN. WE LOVE THE VICTORIAN STYLING OF THIS OCTAGONAL SUMMERHOUSE. THE LARGE EXPANSE OF WINDOWS CREATES A LIGHT AND AIRY INTERIOR

nedelivery

TWO OPENING WINDOWS
PLYWOOD ROOF
TONGUE AND GROOVE FLOOR
LOCKING DOUBLE-DOORS
DIPPED HONEY-BROWN FINISH
TOUGHENED GLASS
MINERAL ROOFING FELT