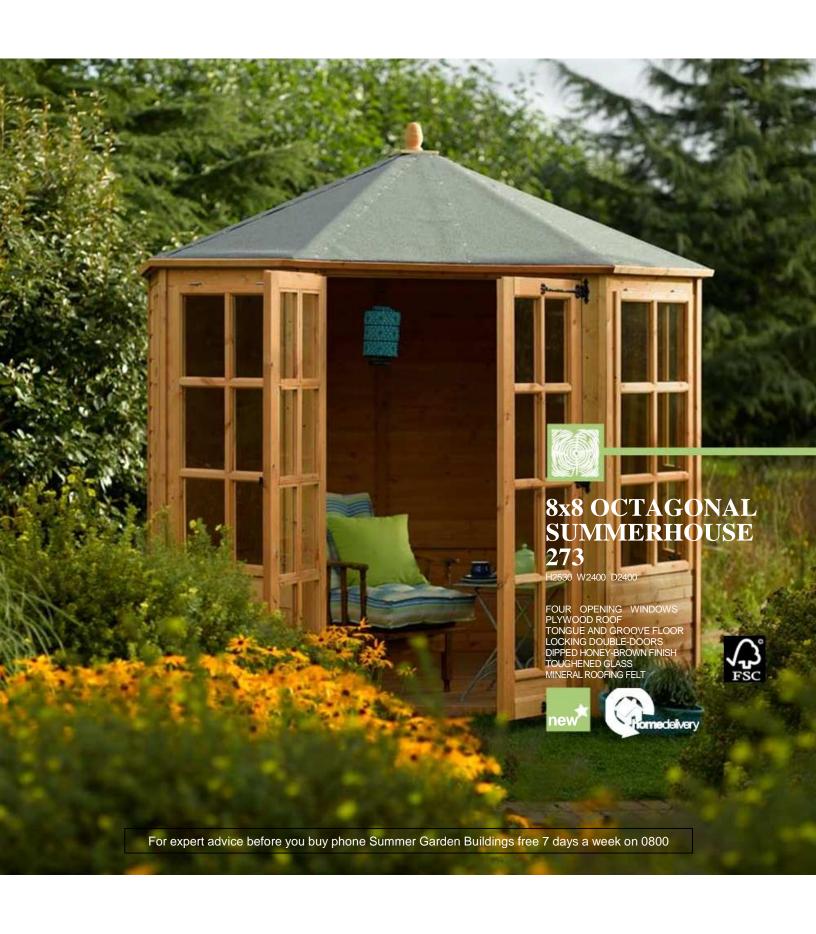

## 8x6 OCTAGONAL SUMMERHOUSE 272

H2530 W2400 D1810

THE HEIGHT OF STYLE IN YOUR GARDEN. WE LOVE THE VICTORIAN STYLING OF THIS OCTAGONAL SUMMERHOUSE. THE LARGE EXPANSE OF WINDOWS CREATES A LIGHT AND AIRY INTERIOR

nedelivery

TWO OPENING WINDOWS
PLYWOOD ROOF
TONGUE AND GROOVE FLOOR
LOCKING DOUBLE-DOORS
DIPPED HONEY-BROWN FINISH
TOUGHENED GLASS
MINERAL ROOFING FELT







# APEX SUMMERHOUSE 287

H2220 W2130 D2990

A STYLISH SUMMERHOUSE WITH DETAILED FINISH OF COVERED VERANDAH, FOR WHILING AWAY THOSE WARM SUMMER EVENINGS.

> VERANDAH TONGUE AND GROOVE FLOOR AND ROOF LOCKING DOUBLE-DOORS DIPPED HONEY-BROWN FINISH TOUGHENED GLASS







For expert advice before you buy phone Summer Garden Buildings free 7 days a week on 0800 9777 828



## **APEX SUMMERHOUSE 289**

H2300 W2515 D2930

WITH A