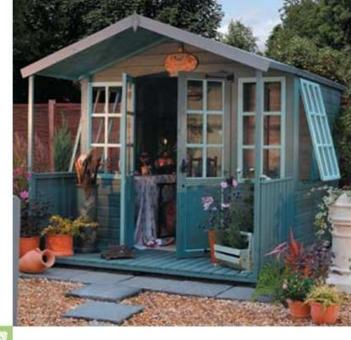

#### **SUMMERHOUSE 288**

H2220 W2130 D2570

WITH AN OVERHANGING ROOF AND ATTRACTIVE ROOF BRACKET DETAILING, THE EATON OFFERS SHELTER FROM THE ELEMENTS WHATEVER THE WEATHER. THIS TRADITIONALLY DESIGNED SUMMERHOUSE IS A WELCOME ADDITION TO ANY GARDEN SCENE.

ROOF OVERHANG FOR SHELTER AND SHADE TONGUE AND GROOVE FLOOR AND ROOF DOUBLE-DOORS DIPPED HONEY- BROWN FINISH TOUGHENED GLASS MINERAL ROOFING FELT.

For expert advice before you buy phone Summer Garden Buildings free 7 days a week on 0800 9777 828