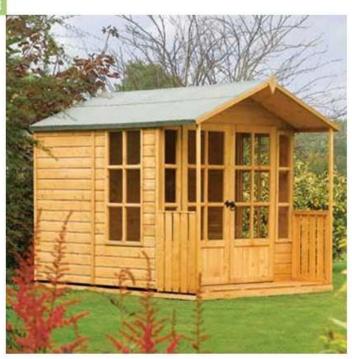

#### **SUMMERHOUSE 288**

H2220 W2130 D2570

WITH AN OVERHANGING ROOF AND ATTRACTIVE ROOF BRACKET DETAILING, THE EATON OFFERS SHELTER FROM THE ELEMENTS WHATEVER THE WEATHER. THIS TRADITIONALLY DESIGNED SUMMERHOUSE IS A WELCOME ADDITION TO ANY GARDEN SCENE.

ROOF OVERHANG FOR SHELTER AND SHADE TONGUE AND GROOVE FLOOR AND ROOF DOUBLE-DOORS DIPPED HONEY- BROWN FINISH TOUGHENED GLASS MINERAL ROOFING FELT.

For expert advice before you buy phone Summer Garden Buildings free 7 days a week on 0800 9777 828