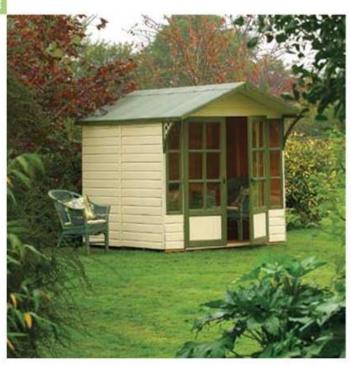

# APEX SUMMERHOUSE 287

H2220 W2130 D2990

A STYLISH SUMMERHOUSE WITH DETAILED FINISH OF COVERED VERANDAH, FOR WHILING AWAY THOSE WARM SUMMER EVENINGS.

> VERANDAH TONGUE AND GROOVE FLOOR AND ROOF LOCKING DOUBLE-DOORS DIPPED HONEY-BROWN FINISH TOUGHENED GLASS